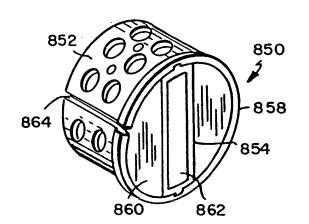

circ}}$   $406^{404}$   $406^{404}$   $412^{408}$   $408^{400}$   $161^{\circ}$  $160^{\circ}$ 

2

FIG. 7C

10/019265



منية فليبة أقريب مالا الرية بسية فلاس الأسمار من الإسلام الله منها الاسمار الم



10/16

• • • •



FIG. 9

FIG. 10



FIG. IIA



معلم والاعلى والله معلم واللافع والله والله المعلم والله معلم معلم والله معلم والله معلم والله معلم والله معلم سلك السلة الأسل معلم معلم واللافع والله المعلم والله معلم معلم والله معلم والله معلم والله والله والله والله وال

# yeter, and in the second 10/019265 1200 11716 1200 1206 1204 1208

1202

1206

FIG.I2B

FIG. 12C

with Newly Harry will give seeing your strip Ħ þł. ni ni in the second second

1204

FIG.I2A



FIG. 12D

12/16



F IG. 12E



FIG. 12F



FIG. 12G









FIG.I2H FIG. 121 FIG.12J FIG.12K





FIG. 13A



FIG. 13B









FIG. 13E

FIG. 13F

14/16



FIG. 14C





FIG. 15



FIG.16

16/16





FIG. 17A







. .